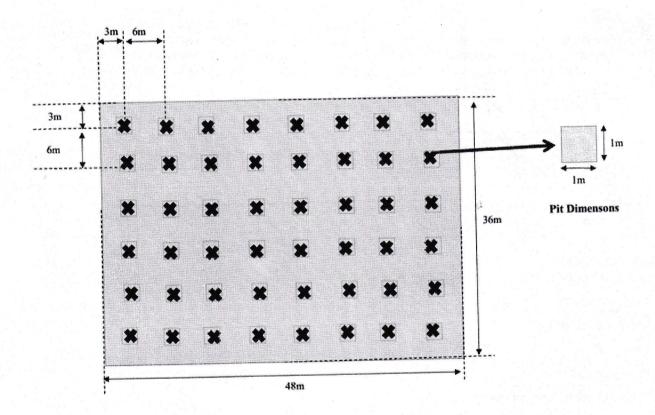

## Annexure - I

| Standard Norms to be followed on Site |                                 |  |  |  |
|---------------------------------------|---------------------------------|--|--|--|
| Land Holding                          | 0.5 Acre                        |  |  |  |
| Species                               | Mango, Lemon, Apple Ber, Citrus |  |  |  |
| Spacing                               | 6m x 6m                         |  |  |  |
| Dimensions of the Pit                 | 1m x 1m x 1m                    |  |  |  |

# Layout Design (for reference):

Total No. of pits/location: 50

Minimum area utilized: 2000 sqm.

B

(Sier